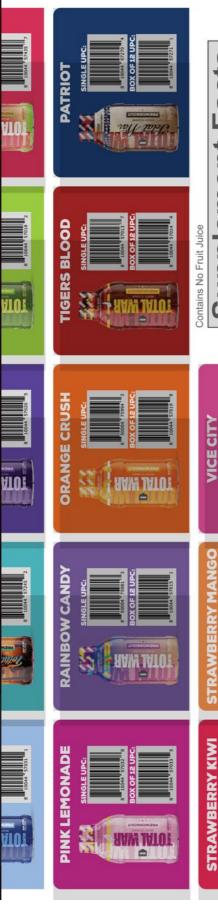

# TOTAL WAR PRE WORKOUT DRINK

is the leading preworkout drink on the market, providing a fully dosed, all-in-one blend of endurance, pump, energy, and focus factors in a convenient format.

DELIVERS SAME ENERGY, FOCUS, & PUMP AS TOTAL WAR POWDER

# **SPECIFICATIONS**

| SINGLE BOTTLE LXWXH  | 2.75" x 2.75" x 5.5' |
|----------------------|----------------------|
| SINGLE BOTTLE WEIGHT | 13.05oz              |
| BOTTLES IN A CASE    | 12                   |
| 12CT CASE WEIGHT     | 10lbs 15oz           |
| 12CT CASE LxWxH      | 11.25" x 8.75" x 6"  |
| PALLET CASE COUNT    | 119 CASES            |

**SOUR GUMMY BEAR** 

BAJA BOMB

**FRUIT PUNCH** 

HAW JATOT

S NAM IATOT

3 HANVIATOR

Other Ingredients: Purified Water, Citric Acid, Natural and Artificial Flavors, Sucralose, Sodium Benzoate, Potassium Sorbate, Acesulfame Potassium.