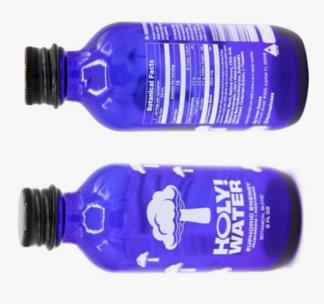

### Holy! Water Show Deals - Alliance Michigan Spring Show

5 case deal
Buy 2 get 2 + a free fill case + \$100

-Free fill on 1 case
-When 2 cases are purchased you will receive another 2 cases
-owner will receive \$100

## WHAT'S INSIDE?

"HOLY! WATER" WILL OFFER EUPHORIA WITH FEELING.

## **PRODUCTS**

HOLY! WATER – A HARMONIOUS
BLEND OF OPTIMISM AND INTERNAL
SUNSHINE THAT ENHANCES OUR
CREW'S INNATE ABILITY TO EXERT
MAXIMUM EFFORT IN ACHIEVING A
BALANCED LIFE WHILE PURSUING
OUR LOFTIEST ASPIRATIONS. WE
CHERISH THE OPPORTUNITY TO
UNVEIL HOLY! WATER, THE
INAUGURAL EUPHORIC ENERGY
SHOT METICULOUSLY DESIGNED TO
AMPLIFY THE 'JOY" IN YOUR LIFE.