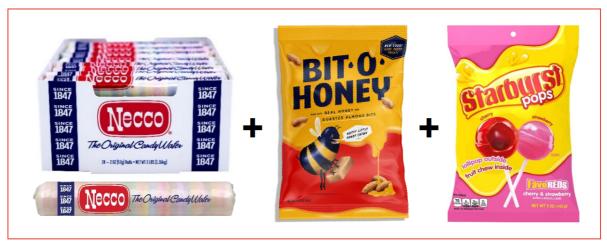

### Spangler Candy Show Deal Alliance Michigan Spring Show

In addition to the 20% off deal, I will give a \$20 bill for each order handed back to me.

### BUNDLE & SAVE 20% +

### Must purchase a minimum of 3 sleeves/cases of each item.

|     | Case    | Unit    |        |                               |      |       | Case    |        | Unit   |        |     |
|-----|---------|---------|--------|-------------------------------|------|-------|---------|--------|--------|--------|-----|
| Qty | UPC     | UPC     | UIN    | Product                       | Pk / | Sz    | Cost*   | Allow. | Cost*  | SRP    | GP% |
|     | 308     | 00-     |        | Spangler Bundle Deal          |      |       |         | 20%    |        |        |     |
|     | 90100-9 | 90000-2 | 288457 | Necco Wafers Original #90000  | 24 / | 2oz   | \$22.32 | \$4.46 | \$0.74 | \$1.99 | 63% |
|     | 98900-7 | 98970-0 | 589187 | Bit-O-Honey Peg Bag #98970    | 12 / | 4.2oz | \$14.64 | \$2.93 | \$0.98 | \$2.19 | 55% |
|     | 31370-3 | 31300-0 | TBD    | Starburst Pops Peg Bag #31370 | 12 / | 5oz   | \$20.28 | \$4.06 | \$1.35 | \$2.99 | 55% |