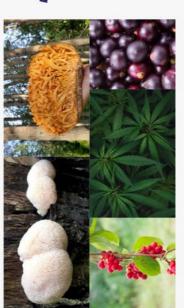

## WHAT'S INSIDE?

"HOLY! WATER" WILL OFFER EUPHORIA WITH FEELING.

### **FACTS**

- 2500 MG BLEND
- increased brain function, anti-inflammatory, increased · Organic Lions Mane Extract "smart mushroom" for energy, and focus.
  - Organic Cordyceps Extract increased blood flow, oxygen, and antioxidants
    - · 20 MG Delta-9- Rapid Onset
- · All-Natural Energy Formula From Ketones Schisandra Berry, and Beta-hydroxybutyrate
  - cognition, decreased anxiety, relaxation, clarity, and Increased sense of calm, attention, verbal fluency, better sleep from L-Theanine and Niacin
- · Acai Flavor
- 2 Servings per Bottle

# WHAT'S INSIDE? "HOLY! WATER" WILL OFFER EUPHORIA WITH FEELING.

LIONS MANE

ENERGY + FOCUS

DELTA -9 FULL SPECTRUM HEMP

EUPHORIC

**SCHISANDRA BERRY** 

KETONE ENERGY

**L-THEANINE** 

COGNITIVE BOOST + ANTI-

CORDYCEPS

INFLAMMATORY

STRESS + ANXIETY REDUCTION

**HYDROXYBUTYRATE** BETA-

KETONE ENERGY

Chemical Formula Niacin: C<sub>6</sub>H<sub>5</sub>NO<sub>2</sub>

NIACIN