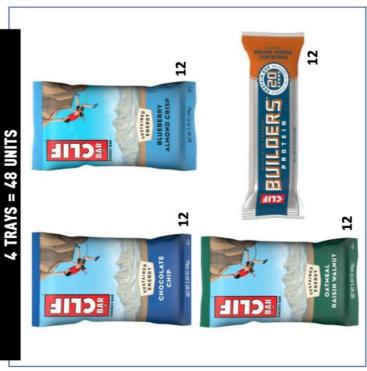

|          |    |     |     |      |    | 38 CT                   | \$ 11250 \$ |               | क्टर्ट इंक्स     | 5.<br>6        | Š   | ar¢   | ផ   |

\*\*All costs include distriubtor upchange 12%

Over

Stared or CBR.

Customer Signature:



### LOVO Chocolate Alliance Michigan Spring Show

LOVO Chocolate will offer a 50% discount on the 1st case of each new item. Below are our show case stack tiers for any additional cases ordered.

1-10 cases = 5% Discount 11 - 15 cases = 10% Discount 15+ cases = 15% Discount



### MiniMelts Show Deals Alliance Michigan Spring Show

DEAL: Mini Melts will be offering \$200 off of the initial install for any store that signs up at the show.







# MONDELĒZ KING SIZE BUNDLE











## **CLIF BAR BUNDLE**









20% OFF!



### NCC DEAL #3

# MONDELEZ 8 02 PEG BUNDLE A

















### COUGH DEAL #5

# MONDELEZ HALLS STICKS 8+1 DISPLAY





**7**-ELEVED





COUGH DEAL #6

# MONDELĒZ HALLS BAG BUNDLE

3 CADDIES = 36 UNITS



FINANCIALS

MARGINI 25%

**Cost pre Deal** = \$75.96

COG = -\$3.60

Deal Discount = -\$11.39

Cost after Deal and COG = \$60.97

**SRP** = \$136.44 **Profit** = **\$75.47** 

12 Units



RELIEF



12 Units

EX SE 12 Units



### Nature's Way Show Deal Alliance Michigan Spring Show

Show Deal: Applicable to any new store first Nature's Way purchase order through McLane

New Item Launch Deal: Free Fill (1 x Store) of 1 caddy per item below:

Nature's Way Sambucus Immune Elderberry Gummy Item # 776107 Wholesale Value: \$30

> Nature's Way Sleep Well Gummy Item # 7755