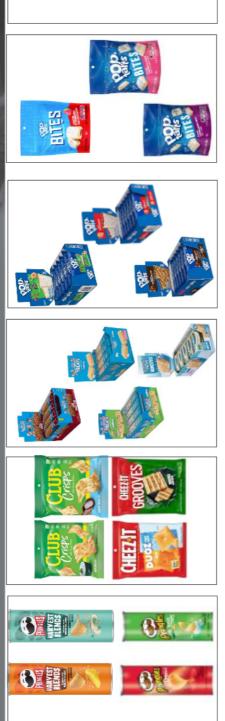

# 2024 FOA Deals

| Description:           | Pringles<br>Bundle                                                                                           | Salty Bundle                                                                                                      | Rice Krispies Treats<br>Bundle                                              | Pop-Tarts<br>Bundle                                                   | Pop-Tarts Bites<br>Bundle                                            | RX AM Bar<br>Bundle                                              |
|------------------------|--------------------------------------------------------------------------------------------------------------|-------------------------------------------------------------------------------------------------------------------|-----------------------------------------------------------------------------|-----------------------------------------------------------------------|----------------------------------------------------------------------|------------------------------------------------------------------|
| Contains:              | 4 cans Harvest Blends Cheddar<br>4 cans Harvest Blends Ranch<br>4 cans Original<br>4 cans Sour Cream & Onion | 6 units Club Crisp Ranch<br>6 units Club Crisp Sea Salt<br>6 units Duoz Ched & Parm<br>6 units Grooves White Ched | 1 tray Double Choc<br>1 tray Original<br>1 tray Rainbow<br>1 tray Homestyle | 2 trays Apple Jacks<br>2 trays Strawberry<br>2 trays Brown Sugar Cinn | 6 units Strawberry<br>6 units Confetti Cake<br>6 units Cinnamon Roll | 1 tray Honey Cinn PB<br>1 tray Peanut Butter<br>1 tray Chocolate |
| Retailer<br>allowance: | 40% off                                                                                                      | 40% off                                                                                                           | 40% off                                                                     | 40% off                                                               | 40% off                                                              | 20% off                                                          |
| Ship date:             | 5/13/2024                                                                                                    | 5/13/2024                                                                                                         | 5/13/2024                                                                   | 5/13/2024                                                             | 5/13/2024                                                            | 5/13/2024                                                        |
| SRP:                   | \$4.19                                                                                                       | \$2.79                                                                                                            | \$2.09                                                                      | \$1.49                                                                | \$3.29                                                               | \$3.29                                                           |

### So Much in Store for 2024

From fresh flavors and re-imagined forms to exciting combos of popular brands, we're proud to introduce the latest line-up of buzz-worthy favorites.

| Products                                       |             |
|------------------------------------------------|-------------|
| Rice Krispies Treats® – Original Homestyle Bar | SLIN 304776 |
| Pringles®— Harvest Blends Farmhouse Cheddar    | SLIN 305493 |
| Pringles®— Harvest Blends Homestyle Ranch      | SLIN 305494 |
| Pop-Tarts® Bites – Cinnamon Roll               | SLIN 211213 |
| Pop-Tarts® – Apple Jacks®                      | SLIN 211208 |
| RXBAR® A.M. – Dark Chocolate Peanut Butter     | SLIN 304775 |
| Club Crisps® – Ranch                           | SLIN 304960 |
| Club Crisps® — Sea Salt                        | SLIN 304971 |