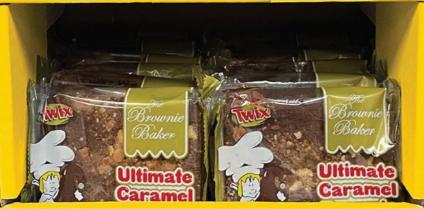

Email Address:                                                      |            |
| Sales Rep:             |               | Add :     | to Order Guide?: Yes No                                             |            |
|                        |               |           | All Stores or Store #:                                              | <b>A A</b> |
| Open Stock?: Yes       | No Shelf Tags | ?: Yes No | C040324<br>Candy Alliance/2024/SS/7Eleven FOA_Spangler Bundle Promo | MCLANE     |



### Tank Traders Show Deal Alliance Michigan Spring Show

Franchisees who sign up at the show will be put in a drawing for a new patio heater. Also, if they sign up at the show they will get a \$250 invoice credit per location. Example: So someone who signs up 4 locations will get \$1000 total.





The Brownie Baker



The Brownie Baker



# 2024 FOA Deals





| Description:           | Pringles<br>Bundle                                                                                           | Salty Bundle                                                                                                      | Rice Krispies Treats<br>Bundle                                              | Pop-Tarts<br>Bundle                                                   | Pop-Tarts Bites<br>Bundle                                            | RX AM Bar<br>Bundle                                              |
|------------------------|--------------------------------------------------------------------------------------------------------------|-------------------------------------------------------