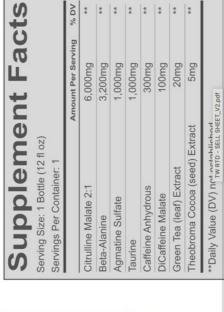

\*Bill Cost and Unit Cost do not include Markup or Tax.

FULLY DOSED, COMPLETE BLEND OF ENDURANCE, PUMP, ENERGY AND FOCUS FACTORS.

365mg CAFFEINE LONG LASTING ENERGY

6g CITRULLINE
ENHANCED BLOOD FLOW
& INTENSE PUMPS

3.2g BETA ALANINE
MUSCULAR ENDURANCE
& PERFORMANCE

# TOTAL WAR PRE WORKOUT DRINK

is the leading preworkout drink on the market, providing a fully dosed, all-in-one blend of endurance, pump, energy, and focus factors in a convenient format.

DELIVERS SAME ENERGY, FOCUS, & PUMP AS TOTAL WAR POWDER

# **SPECIFICATIONS**

| SINGLE BOTTLE LXWXH  | 2.75" x 2.75" x 5.5' |
|----------------------|----------------------|
| SINGLE BOTTLE WEIGHT | 13.05oz              |
| BOTTLES IN A CASE    | 12                   |
| 12CT CASE WEIGHT     | 10lbs 15oz           |
| 12CT CASE LxWxH      | 11.25" x 8.75" x 6"  |
| PALLET CASE COUNT    | 119 CASES            |