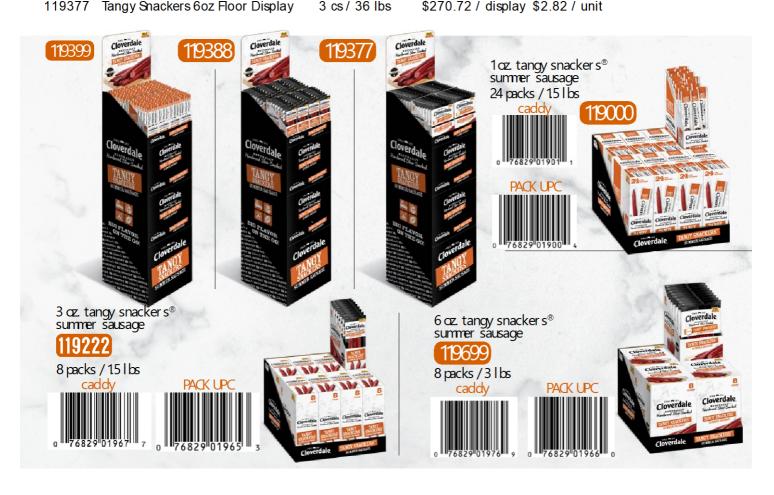

### **Additional Information:**

 Store will receive the Regional Brand Assigned to the store location

STO RE NAME

NAME

**ADDRESS** 

STATE " ZIP CITY

PHONE **SHIP MONTHS** 

| ITEM#  | DESCRIPTION                         | MASTER<br>CASE/WT. | IN TRO PRICE                   | QUANTITIES |
|--------|-------------------------------------|--------------------|--------------------------------|------------|
| 119000 | Tangy Snackers Summer Sausage 1 oz  | 8 Caddies / 1      | 2 lbs \$90.24 / cs \$0.47 / u  | nit        |
| 119222 | Tangy Snackers Summer Sausage 3 oz. | 8 Caddies / 1      | 2 lbs \$90.24 / cs \$1.41 / u  | nit        |
| 119699 | Tangy Snackers Summer Sausage 6 oz  | 8 Caddies / 1      | 2 lbs \$90.24 / cs \$2.82 / u  | nit        |
| ITEM # | _                                   | MASTER<br>CASE/WT. | IN TRO PRICE                   | QUANTITIES |
| 119399 | Tangy Snackers 1oz Floor Display    | 3 cs / 36 lbs      | \$270.72 / display \$0.47 / ur | nit        |
| 119388 | Tangy Snackers 3oz Floor Display    | 3 cs / 36 lbs      | \$270.72 / display \$1.41 / ur | nit        |
| 110277 | Tangy Spackers 607 Floor Display    | 3 oc / 36 lbc      | \$270.72 / display \$2.82 / un | nit        |