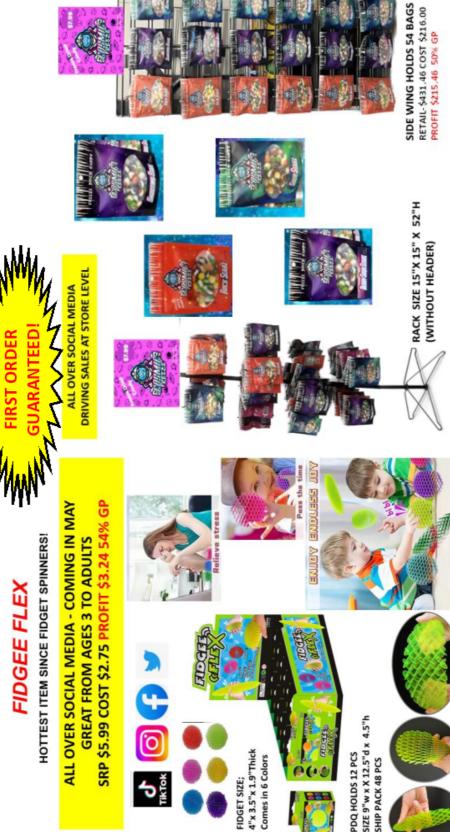

# **2 GREAT PROGRAMS FROM BIG IDEAS MARKETING** CALL TO ORDER 1-800-392-3988

SRP \$5.99 COST \$2.75 PROFIT \$3.24 54% GP **ALL OVER SOCIAL MEDIA - COMING IN MAY GREAT FROM AGES 3 TO ADULTS** 

FIDGET SIZE;

| Retail | Cost   | Quantity | T Retail | T Cost   | PROFIT EA | GP % |
|--------|--------|----------|----------|----------|-----------|------|
|        | \$2.75 | 48       | \$287.52 | \$132.00 | \$3.24    | 24%  |
|        |        |          |          | PROFIT   | \$155.52  |      |