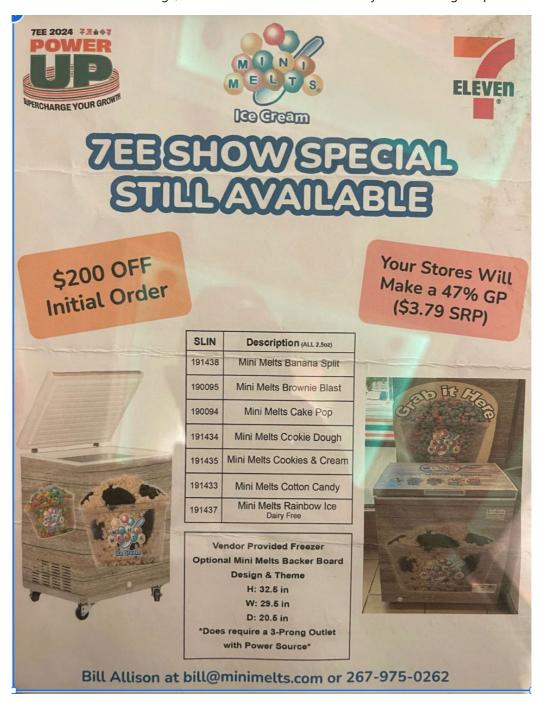

### MiniMelts Show Deals Alliance Michigan Spring Show

DEAL: Mini Melts will be offering \$200 off of the initial install for any store that signs up at the show.