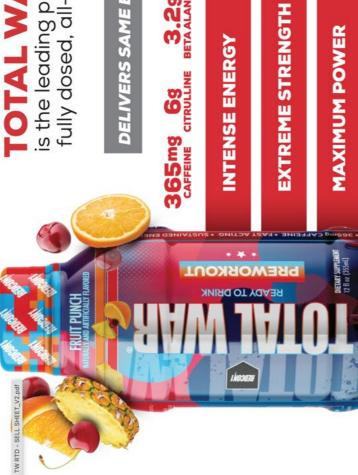

\*Bill Cost and Unit Cost do not include Markup or Tax.

FULLY DOSED, COMPLETE BLEND OF ENDURANCE, PUMP, ENERGY AND FOCUS FACTORS.

365mg CAFFEINE LONG LASTING ENERGY

6g CITRULLINE
ENHANCED BLOOD FLOW
& INTENSE PUMPS

3.2g BETA ALANINE
MUSCULAR ENDURANCE
& PERFORMANCE

# TOTAL WAR PRE WORKOUT DRINK

is the leading preworkout drink on the market, providing a fully dosed, all-in-one blend of endurance, pump, energy, and focus factors in a convenient format.

DELIVERS SAME ENERGY, FOCUS, & PUMP AS TOTAL WAR POWDER