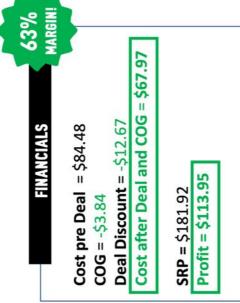

# MONDELĒZ HALLS BAG BUNDLE

3 CADDIES = 36 UNITS

FINANCIALS

MARGINI 25%

**Cost pre Deal** = \$75.96

COG = -\$3.60

Deal Discount = -\$11.39

Cost after Deal and COG = \$60.97