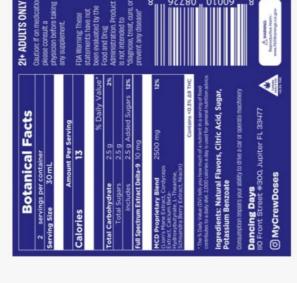

### **FACTS**

- 2500 MG BLEND
- increased brain function, anti-inflammatory, increased · Organic Lions Mane Extract "smart mushroom" for energy, and focus.
  - Organic Cordyceps Extract increased blood flow, oxygen, and antioxidants
    - · 20 MG Delta-9- Rapid Onset
- · All-Natural Energy Formula From Ketones Schisandra Berry, and Beta-hydroxybutyrate
  - cognition, decreased anxiety, relaxation, clarity, and Increased sense of calm, attention, verbal fluency, better sleep from L-Theanine and Niacin
- · Acai Flavor
- 2 Servings per Bottle

\*Bill Cost and Unit Cost do not include Markup or Tax.

FULLY DOSED, COMPLETE BLEND OF ENDURANCE, PUMP, ENERGY AND FOCUS FACTORS.

365mg CAFFEINE LONG LASTING ENERGY

6g CITRULLINE
ENHANCED BLOOD FLOW
& INTENSE PUMPS