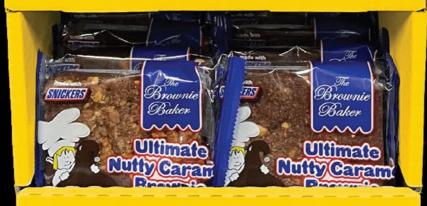

|            |
| Sales Rep:             |               | Add :     | to Order Guide?: Yes No                                             |            |
|                        |               |           | All Stores or Store #:                                              | <b>A A</b> |
| Open Stock?: Yes       | No Shelf Tags | ?: Yes No | C040324<br>Candy Alliance/2024/SS/7Eleven FOA_Spangler Bundle Promo | MCLANE     |



### Tank Traders Show Deal Alliance Michigan Spring Show

Franchisees who sign up at the show will be put in a drawing for a new patio heater. Also, if they sign up at the show they will get a \$250 invoice credit per location. Example: So someone who signs up 4 locations will get \$1000 total.





The Brownie Baker



The Brownie Baker



# 2024 FOA Deals





| Description:           | Pringles<br>Bundle                                                                                           | Salty Bundle                                                                                                      | Rice Krispies Treats<br>Bundle                                              | Pop-Tarts<br>Bundle                                                   | Pop-Tarts Bites<br>Bundle                                            | RX AM Bar<br>Bundle                                              |
|------------------------|--------------------------------------------------------------------------------------------------------------|----------------------------------------------------------------------------