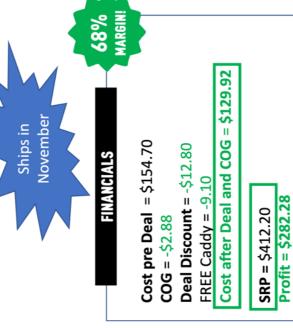

### COUGH DEAL #5

# MONDELEZ HALLS STICKS 8+1 DISPLAY

**7**-ELEVED

COUGH DEAL #6