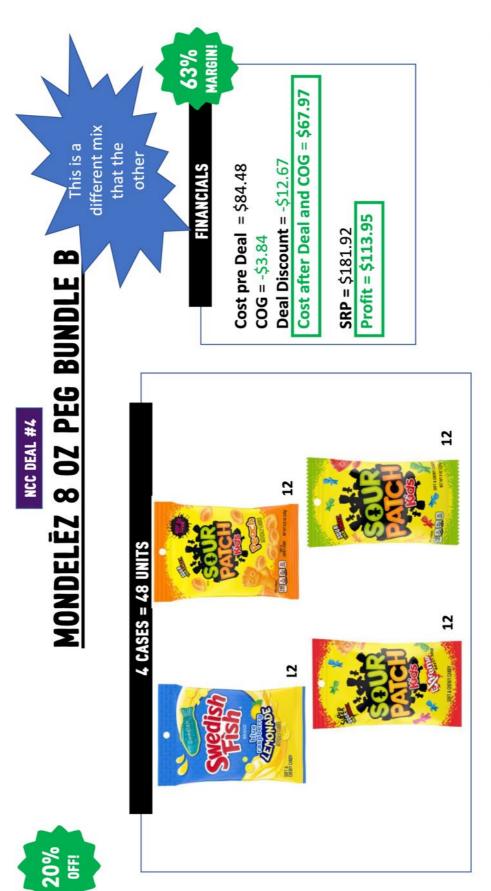

| 38 CT                   | \$ 11250 \$ |               | क्टर्ट इंक्स     | 5.<br>6        | Š   | ar¢   | ផ   |

\*\*All costs include distriubtor upchange 12%

Over

Stared or CBR.

Customer Signature:



### LOVO Chocolate Alliance Michigan Spring Show

LOVO Chocolate will offer a 50% discount on the 1st case of each new item. Below are our show case stack tiers for any additional cases ordered.

1-10 cases = 5% Discount 11 - 15 cases = 10% Discount 15+ cases = 15% Discount



### MiniMelts Show Deals Alliance Michigan Spring Show

DEAL: Mini Melts will be offering \$200 off of the initial install for any store that signs up at the show.







# MONDELĒZ KING SIZE BUNDLE











## **CLIF BAR BUNDLE**









20% OFF!



### NCC DEAL #3

# MONDELEZ 8 02 PEG BUNDLE A

















### COUGH DEAL #5

# MONDELEZ HALLS STICKS 8+1 DISPLAY





**7**-ELEVED





COUGH DEAL #6

# MONDELĒZ HALLS BAG BUNDLE

3 CADDIES = 36 UNITS



FINANCIALS

MARGINI 25%

**Cost pre Deal** = \$75.96

COG = -\$3.60

Deal Discount = -\$11.39

Cost after Deal and COG = \$60.97

**SRP** = \$136.44 **Profit** = **\$75.47** 

12 Units



RELIEF



12 Units

EX SE 12 Units



### Nature's Way Show Deal Alliance Michigan Spring Show

Show Deal: Applicable to any new store first Nature's Way purchase order through McLane

New Item Launch Deal: Free Fill (1 x Store) of 1 caddy per item below:

Nature's Way Sambucus Immune Elderberry Gummy Item # 776107 Wholesale Value: \$30

> Nature's Way Sleep Well Gummy Item # 775597 Wholesale Value: \$30

> Nature's Way Quick Calm Gummy Item # 775587 Whole