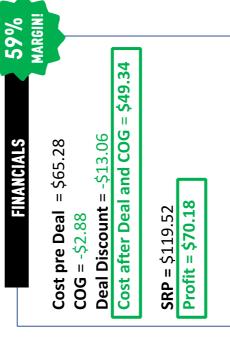

# MONDELĒZ HALLS BAG BUNDLE

3 CADDIES = 36 UNITS

FINANCIALS

MARGINI 25%

**Cost pre Deal** = \$75.96

COG = -\$3.60

Deal Discount = -\$11.39

Cost after Deal and COG = \$60.97

**SRP** = \$136.44 **Profit** = **\$75.47** 

12 Units

RELIEF

12 Units

EX SE 12 Units