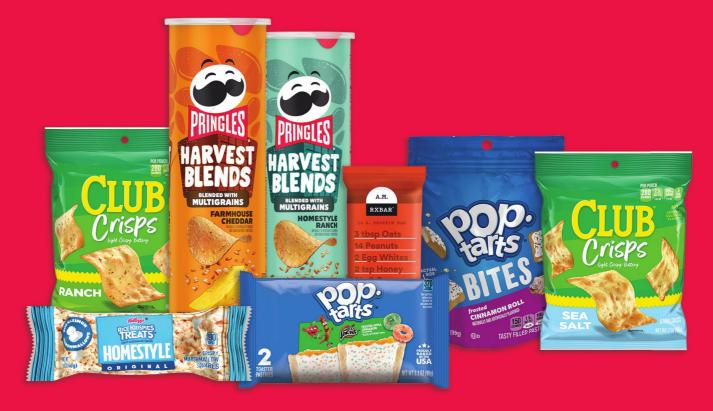

# 2024 FOA Deals

| Description:           | Pringles<br>Bundle                                                                                           | Salty Bundle                                                                                                      | Rice Krispies Treats<br>Bundle                                              | Pop-Tarts<br>Bundle                                                   | Pop-Tarts Bites<br>Bundle                                            | RX AM Bar<br>Bundle                                              |
|------------------------|--------------------------------------------------------------------------------------------------------------|-------------------------------------------------------------------------------------------------------------------|-----------------------------------------------------------------------------|-----------------------------------------------------------------------|----------------------------------------------------------------------|------------------------------------------------------------------|
| Contains:              | 4 cans Harvest Blends Cheddar<br>4 cans Harvest Blends Ranch<br>4 cans Original<br>4 cans Sour Cream & Onion | 6 units Club Crisp Ranch<br>6 units Club Crisp Sea Salt<br>6 units Duoz Ched & Parm<br>6 units Grooves White Ched | 1 tray Double Choc<br>1 tray Original<br>1 tray Rainbow<br>1 tray Homestyle | 2 trays Apple Jacks<br>2 trays Strawberry<br>2 trays Brown Sugar Cinn | 6 units Strawberry<br>6 units Confetti Cake<br>6 units Cinnamon Roll | 1 tray Honey Cinn PB<br>1 tray Peanut Butter<br>1 tray Chocolate |
| Retailer<br>allowance: | 40% off                                                                                                      | 40% off                                                                                                           | 40% off                                                                     | 40% off                                                               | 40% off                                                              | 20% off                                                          |
| Ship date:             | 5/13/2024                                                                                                    | 5/13/2024                                                                                                         | 5/13/2024                                                                   | 5/13/2024                                                             | 5/13/2024                                                            | 5/13/2024                                                        |
| SRP:                   | \$4.19                                                                                                       | \$2.79                                                                                                            | \$2.09                                                                      | \$1.49                                                                | \$3.29                                                               | \$3.29                                                           |

### So Much in Store for 2024

From fresh flavors and re-imagined forms to exciting combos of popular brands, we're proud to introduce the latest line-up of buzz-worthy favorites.

| Products                                       |             |
|------------------------------------------------|-------------|
| Rice Krispies Treats® – Original Homestyle Bar | SLIN 304776 |
| Pringles®— Harvest Blends Farmhouse Cheddar    | SLIN 305493 |
| Pringles®— Harvest Blends Homestyle Ranch      | SLIN 305494 |
| Pop-Tarts® Bites – Cinnamon Roll               | SLIN 211213 |
| Pop-Tarts® – Apple Jacks®                      | SLIN 211208 |
| RXBAR® A.M. – Dark Chocolate Peanut Butter     | SLIN 304775 |
| Club Crisps® – Ranch                           | SLIN 304960 |
| Club Crisps® — Sea Salt                        | SLIN 304971 |