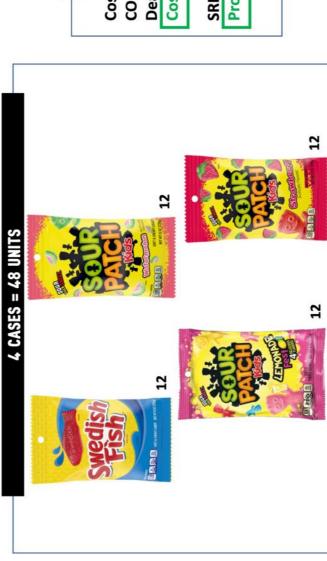

# MONDELĒZ HALLS BAG BUNDLE

3 CADDIES = 36 UNITS

FINANCIALS

MARGINI 25%

**Cost pre Deal** = \$75.96

COG = -\$3.60

Deal Discount = -\$11.39

Cost after Deal and COG = \$60.97