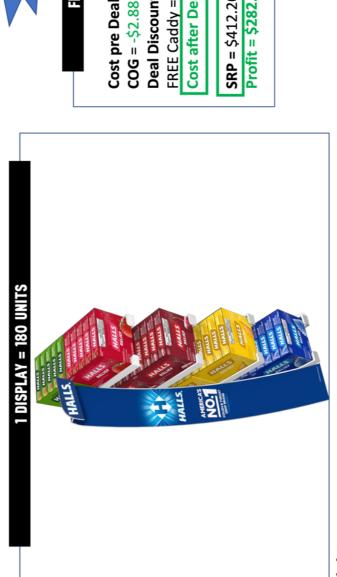

### COUGH DEAL #5

# MONDELEZ HALLS STICKS 8+1 DISPLAY

**7**-ELEVED

COUGH DEAL #6